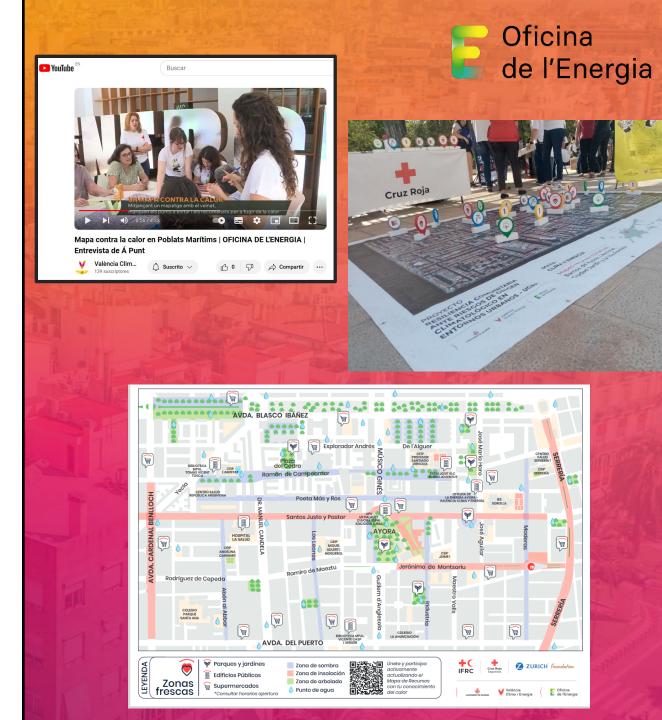

# New engagement and participation

- Participatory mapping
  - Strategies to cope with the heat in the Ayora neighbourhood
  - 3 mapping sessions in 2024 developed in the framework of existing collaboration processes as well as open to the public
  - Results will be shared with the neighbourhood