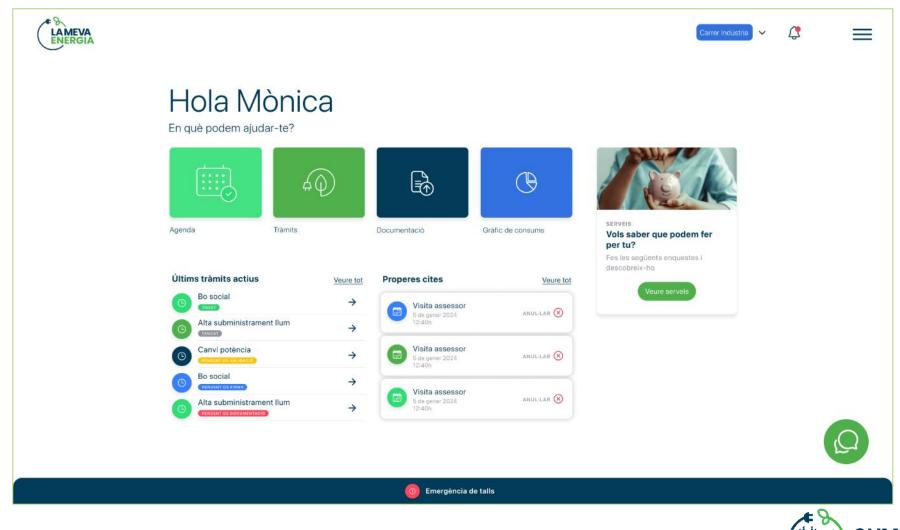

### Notificacions

#### Últimes notificacions

Baixar la potència contractada Actiu! El teu tràmit ha estat activat. Ja pots pujar la documentació necessària per completar-lo.

#### Sol·licitar la tarifa social del cànon de l'aigua (A...

El teu tràmit ha estat activat. Ja pots pujar la documentació necessària per completar-lo.

#### La teva sol·licitud ha estat aprovada La teva sol·licitud de Dades personals ha estat aprovada

#### Has de pujar un nou document al tràmit Sol·licit... Tens nou document pendent al tràmit Sol·licitar l'ampliació dels trams del cànon de l'aigua.

Sol·licitar l'ampliació dels trams del cànon de l&