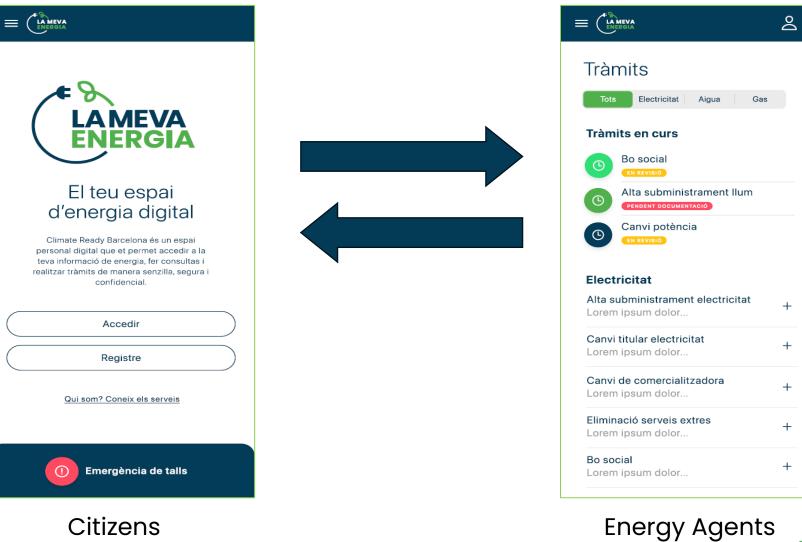

#### Les meves tasques Expedients

📰 Visites

& Atencions

A Notificacions

| Tràmits pendents d'activar | 3 | Tràmits pende |
|----------------------------|---|---------------|
|----------------------------|---|---------------|

Tràmits

lents de documentació 🛛 🗸 Do

| ocuments) | pendents | de | validar | 1 | Docu |
|-----------|----------|----|---------|---|------|
|           |          |    |         |   |      |

uments pendents de signar 🛛 🖂 Tràmits pendents de gestionar

| Tràmit         | Oportunitat | Prioritat | Estat                          | Data d'obertura  | Professional          |
|----------------|-------------|-----------|--------------------------------|------------------|-----------------------|
| Nom del tràmit | Oportunitat | Alta      | Pendent de documentació        | 10/07/23 15:09 h | Nom i cognoms d'agent |
| Nom del tràmit | Oportunitat | Normal    | Pendent de signar per l'usuari | 10/07/23 16:09 h | Nom i cognoms d'agent |
| Nom del tràmit | Oportunitat | Baixa     | Pendent de validació           | 10/07/23 15:09 h | Nom i cognoms d'agent |
| Nom del tràmit | Oportunitat | Baixa     | Pendent de signar              | 10/07/23 15:09 h | Nom i cognoms d'agent |
| Nom del tràmit | Oportunitat | Baixa     | Pendent de gestió              | 10/07/23 16:09 h | Nom i cognoms d'agent |
| Nom del tràmit | Oportunitat | Baixa     | Pendent de iniciar             | 10/07/23 16:09 h | Nom i cognoms d'agent |
| Nom del tràmit | Oportunitat | Baixa     | Completat                      | 10/07/23 16:09 h | Nom i cognoms d'agent |
| Nom del tràmit | Oportunitat | Baixa     | Tancat                         | 10/07/23 16:09 h | Nom i cognoms d'agent |
| Nom del tràmit | Oportunitat | Baixa     | Cancel-lat                     | 10/07/23 16:09 h | Nom i cognoms d'agent |
| Nom del tràmit | Oportunitat | Baixa     | Pendent de validació           | 10/07/23 16:09 h | Nom i cognoms d'agent |
| Nom del tràmit | Oportunitat | Normal    | Pendent de firma               | 10/07/23 16:09 h | Nom i cognoms d'agent |
| Nom del tràmit | Oportunitat | Baixa     | Pendent de gestió              | 10/07/23 16:09 h | Nom i cognoms d'agent |
| Nom del tràmit | Oportunitat | Baixa     | Pendent de iniciar             | 10/07/23 16:09 h | Nom i cognoms d'agent |
| Nom del tràmit | Oportunitat | Baixa     | Completat                      | 10/07/23 16:09 h | Nom i cognoms d'agent |
| Nom del tràmit | Oportunitat | Baixa     | Completat                      | 10/07/23 16:09 h | Nom i cognoms d'agent |