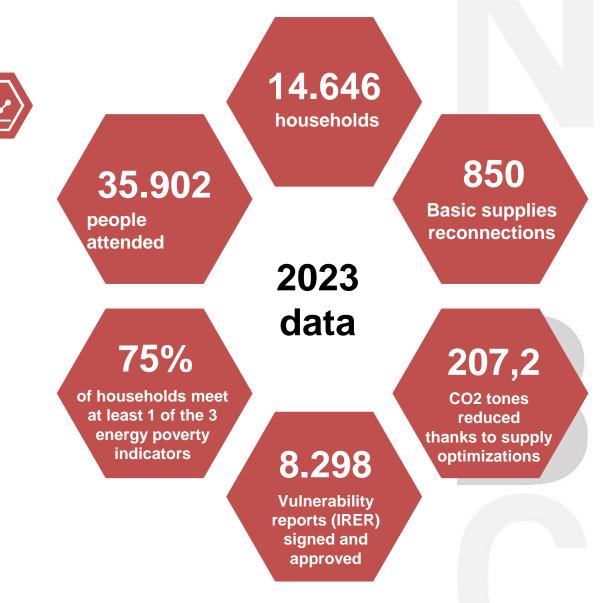

**4** indicators of energy poverty

- Difficulty in keeping an adequate home temperature
- Employment and economic difficulties
- Poor home conditions
- Bill payment delay

The enforcement of Law 24/2015