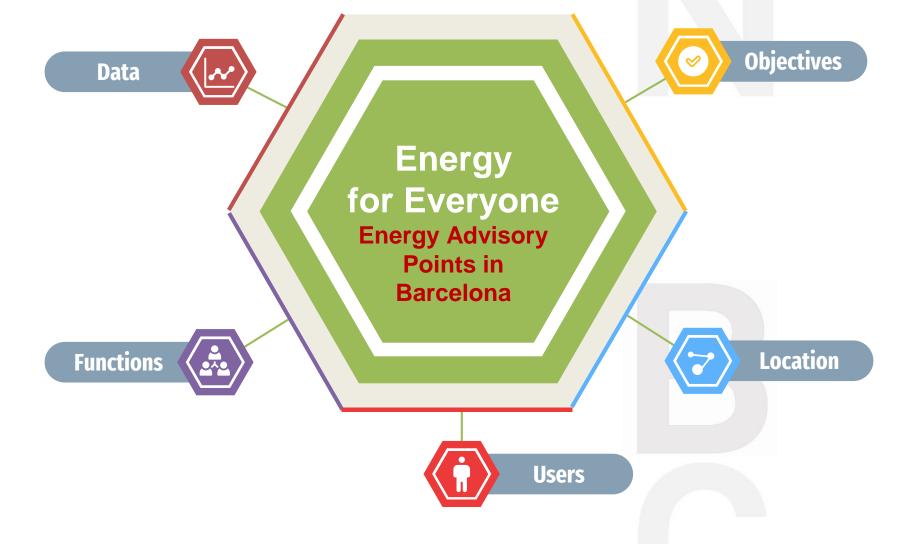

- Address the situation of energy poverty
- Ensure compliance regarding access to basic supplies
- Improve the efficiency of households, especially those most vulnerable

- 1. Ensure access to basic supplies
- 2. Detect situations of energy poverty
- 3. Increase the energy efficiency of homes

- 1. Requalify professionally individuals with difficulties accessing the job market.
- 2. Improve the skills and employability of the working teams.
- 1. Promote community work
- 2. Promote actions for the prevention of situations of vulnerability, energy poverty, as well as empowerment.

# Information service

**Functions** 

Energy vulnerability diagnosis

Guide and redirect individuals to other city services

Provide answers to specific inquiries