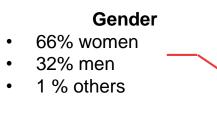

### Barcelona's inhabitants

Universal advisory service

Preventive measures

- Electric market rates advisory
- Reeducation of consumption habits

- 44% With children
- 31% majors 65 years
- 30% single (70%women)